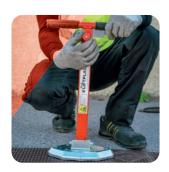

## AN EASY-TO-USE TOOL

The MINI-LIFTPLAQ®+ allows for quick intervention on underground networks because of its lightweight and compact design. Its telescopic handle, adjustable in 3 heights, adapts to the operator's size, contributing to respecting proper movements and postures on a daily basis.

The release stop, easy to locate, allows for quick and safe detachment of the tool from the manhole covers.