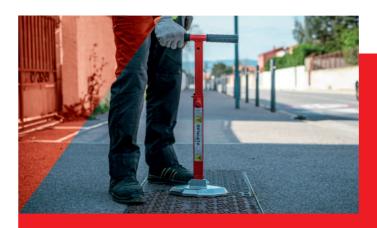

## AN EXCELLENT WEIGHT-TO-POWER RATIO

The assembly of magnets in the MINI-LIFTPLAQ®+ allows the user to safely manipulate plates and covers of all shapes (up to 590 kg in optimal conditions\*).

The MINI-LIFTPLAQ®+ can be easily transported anywhere and over long distances, thanks to its lightweight of 4 kg and retractable handle.

\* Attraction tests conducted on a perfectly smooth plate, with a thickness of 1.5cm. Attraction power may vary depending on plate thickness, material, configuration, and cleanliness.