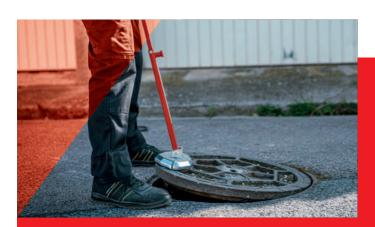

## AN EASY-TO-USE TOOL

The MINI-LIFTPLAQ®+ allows for quick intervention on underground networks because of its lightweight and compact design. Its telescopic handle, adjustable in 3 heights, adapts to the operator's size, contributing to respecting proper movements and postures on a daily basis.

The release stop, easy to locate, allows for quick and safe detachment of the tool from the manhole covers.