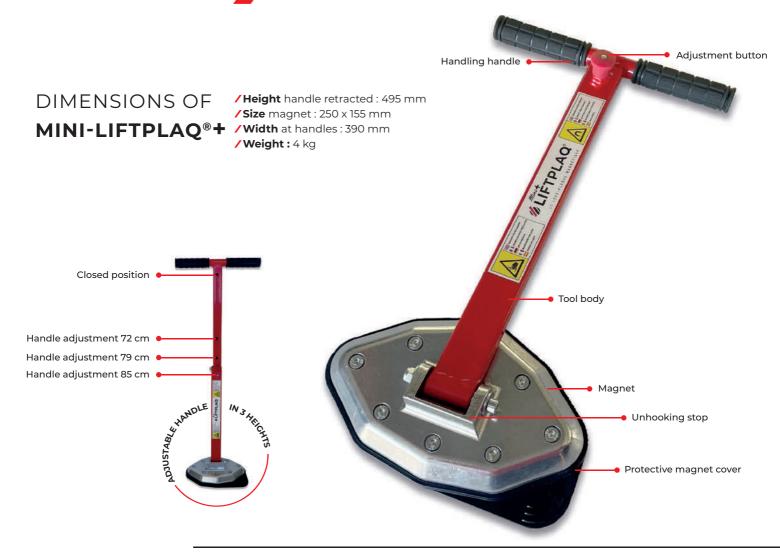

## AN EXCELLENT WEIGHT-TO-POWER RATIO

The assembly of magnets in the MINI-LIFTPLAQ®+ allows the user to safely manipulate plates and covers of all shapes (up to 590 kg in optimal conditions\*).

The MINI-LIFTPLAQ®+ can be easily transported anywhere and over long distances, thanks to its lightweight of 4 kg and retractable handle.

## AN EASY-TO-USE TOOL

The MINI-LIFTPLAQ®+ allows for quick intervention on underground networks because of its lightweight and compact design. Its telescopic handle, adjustable in 3 heights, adapts to the operator's size, contributing to respecting proper movements and postures on a daily basis.

The release stop, easy to locate, allows for quick and safe detachment of the tool from the manhole covers.

## THE MINI PLATE LIFTER **POWERFUL & LIGHTWEIGHT**

STEP 1 Adjust the handle using the adjustment button

STEP 2 Magnetize the edge, lift it slightly and pull it by sliding the plate on the ground

STEP 3 To take the magnet down, lower the handle against the unhooking stop