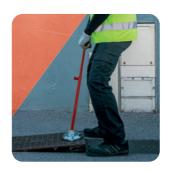

## AN EXCELLENT WEIGHT-TO-POWER RATIO

The assembly of magnets in the MINI-LIFTPLAQ®+ allows the user to safely manipulate plates and covers of all shapes (up to 590 kg in optimal conditions\*).

The MINI-LIFTPLAQ®+ can be easily transported anywhere and over long distances, thanks to its lightweight of 4 kg and retractable handle.

## AN EASY-TO-USE TOOL

The MINI-LIFTPLAQ®+ allows for quick intervention on underground networks because of its lightweight and compact design. Its telescopic handle, adjustable in 3 heights, adapts to the operator's size, contributing to respecting proper movements and postures on a daily basis.